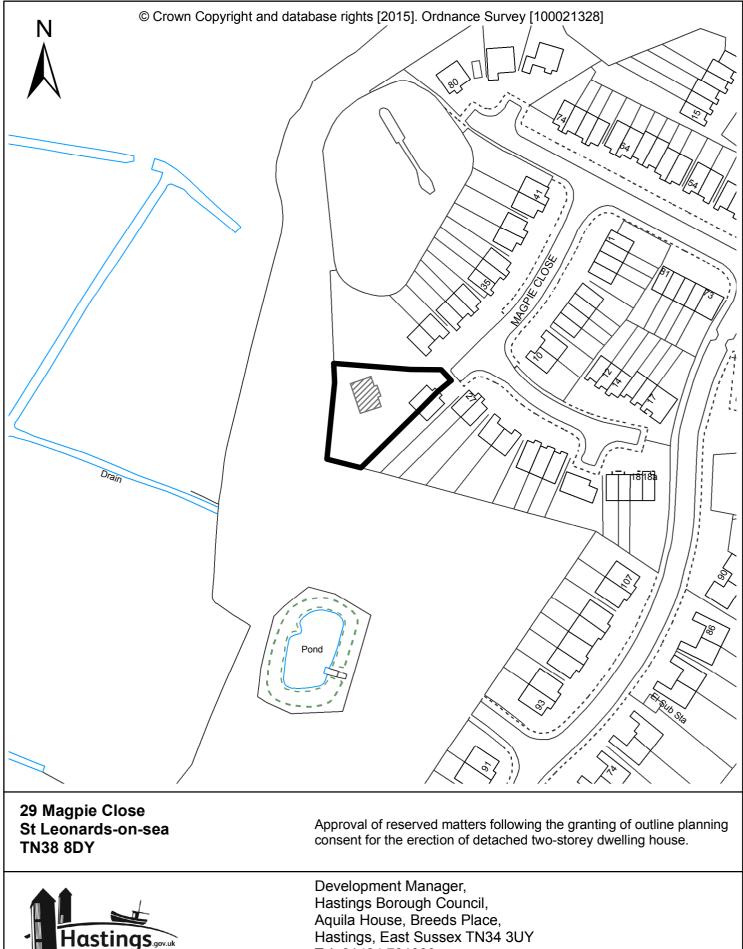

Date: May 2015

Borough Council

Scale: 1:1,250

Application No. HS/DS/15/00315

Hastings, East Sussex TN34 3UY Tel: 01424 781090 email: dcenquiries@hastings.gov.uk

Use of this data is subject to terms and conditions. You are granted a non-exclusive, royalty free, revocable licence solely to view the Licensed Data for non-commercial purposes for the period during which Hastings Borough Council makes it available. You are not permitted to copy, sub-license, distribute, sell or otherwise make available the Licenced Data to third parties in any form. Third party rights to enforce the terms of this licence shall be reserved to Ordnance Survey.